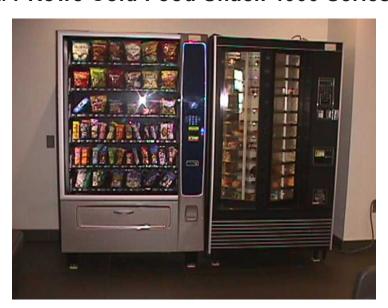

### **VENDING MACHINES IN STORAGE**

#3. AP Snack 4000 Series

#1 AP Snack 213

#3. AP #1 Crane Media Snack & #1 Rowe Cold Food Snack 4000 Series