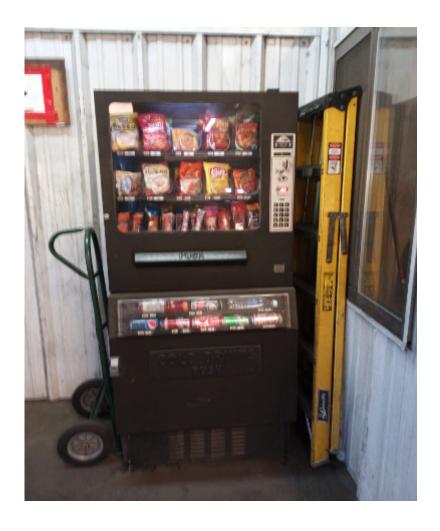

**National Snack and Dixie Narco Can Pop** 



Dixie Narco Can Pop

AP Snackshop



**AP Snackshop** 

### **Eastside Location #4**



Coca-Cola Can Pop & RFD Snack Machine



**RFD Snack Machine** 

### **Downtown Location #6**



20 oz. Bottle Coca-Cola Machine

### **Downtown Location #7**



Nixie Narco Can Pop

### Westside Location #8



Bill Changer, AP Snackshop, Dixie Narco Can Pop

### Westside Location # 9



**FDR Combo** 

### **VENDING MACHINES IN STORAGE**

#3. AP Snack 4000 Series

#1 AP Snack 213





#3. AP #1 Crane Media Snack & #1 Rowe Cold Food Snack 4000 Series



### **VENDING MACHINES IN STORAGE**

# **#1 National Shoppertron Cold Food**



# #1 FDR Frozen Ice Cream Machine



## **VENDING MACHINES IN STORAGE**

#1 Coca-Cola Can Pop



#1 Ap 213 Bean Grind Coffee