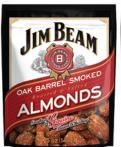

## Jim Beam Nuts Product Offering

## 5/6oz Premium Nut Snacks









5oz

6oz

**60**Z

**50**z











## **3oz Premium Nut Snacks**











1.5oz Premium Nut Snacks

## THE KENTUCKY DIFFERENCE

We are proud to bring you Jim Beam® premium nuts! Our select nuts are harvested across America's great lands and embody the flavorful heritage of Jim Beam's 200+ year history. Signature roasted with a touch of genuine Kentucky flavour, these nuts carry a sweet & smokey flavor that you are sure to enjoy. Go ahead, taste a delicious handful of these nuts and discover the difference true Kentucky flavor makes. Jim Beam — famous for quality since 1795

Countertop and Floor Displays Available!

Visit Us at:
JIMBEAMNUTSNACKS.COM

For More Information.

Your Satisfaction Is Guaranteed.