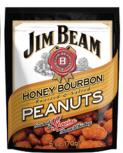

## Jim Beam Nuts Product Offering

## 5/6oz Premium Nut Snacks









5oz

6oz

**60**Z

**50**z











## **3oz Premium Nut Snacks**











1.5oz Premium Nut Snacks

## THE KENTUCKY DIFFERENCE

We are proud to bring you Jim Beam® premium nuts! Our select nuts are harvested across America's great lands and embody the flavorful heritage of Jim Beam's 200+ year history. Signature roasted with a touch of genuine Kentucky flavour, these nuts carry a sweet & smokey flavor that you are sure to enjoy. Go ahead, taste a delicious handful of these nuts and discover the difference true Kentucky flavor makes. Jim Beam — famous for quality since 1795

Countertop and Floor Displays Available!

Visit Us at:
JIMBEAMNUTSNACKS.COM

For More Information.

Your Satisfaction Is Guaranteed.