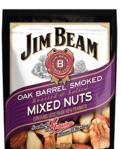

## Jim Beam Nuts Product Offering

## 5/6oz Premium Nut Snacks









5oz

6oz

**60**Z

**50**z











## **3oz Premium Nut Snacks**











1.5oz Premium Nut Snacks

## THE KENTUCKY DIFFERENCE

We are proud to bring you Jim Beam® premium nuts! Our select nuts are harvested across America's great lands and embody the flavorful heritage of Jim Beam's 200+ year history. Signature roasted with a touch of genuine Kentucky flavour, these nuts carry a sweet & smokey flavor that you are sure to enjoy. Go ahead, taste a delicious handful of these nuts and discover the difference true Kentucky flavor makes. Jim Beam — famous for quality since 1795

Countertop and Floor Displays Available!

Visit Us at:
JIMBEAMNUTSNACKS.COM

For More Information.

Your Satisfaction Is Guaranteed.